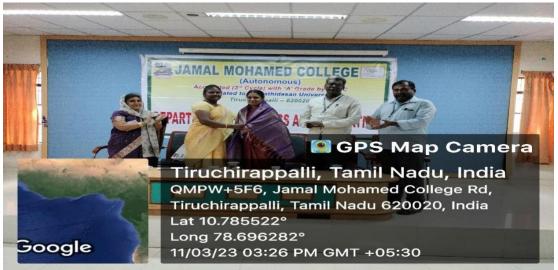

Dr.M.Marimuthu Co-ordinator of Business Administration welcomed the gathering

Dr.B.Deepa introduced the chief Guest

Dr.M.Marimuthu honoured the Chief Guest by draping her in a shawl

Chief Guest Dr. S.Najma delivered the Inaugural address on "Personality as a Life Skill".

Dr.S.Ismail Mohideen, Principal of our college preside over the function and offered felicitation. The secretary and Correspondent Dr.A.K.Khaja Nazeemudeen, Treasurer Haji M.J.Jamal Mohamed, Assistant Secretary Dr.K.Abdus Samad, Vice Principal Dr.A.Mohamed Ibrahim, Additional Vice Principal Dr.M.Mohamed Sihabudeen, Member and Honorary Director Dr.K.N.Abdul Khader Nihal offered felicitation.