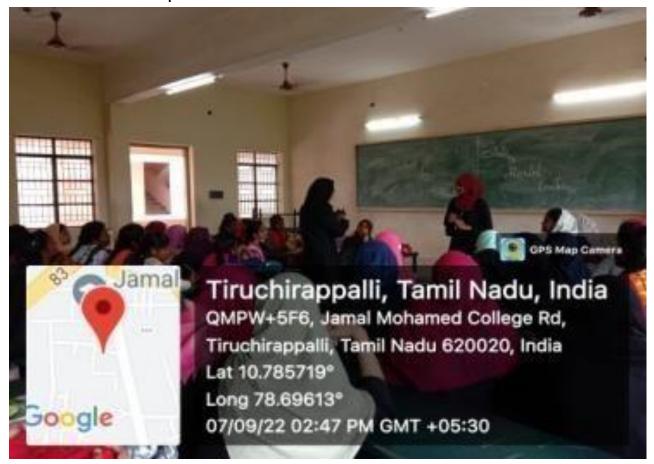

# DEPARTMENT OF BUSINESS ADMINISTRATIO (SF-WOMEN) ASSOCIATION INAGURATION REPORT 2022-2023

Event : The Inaguration of Business Administration Activities

Date&Time : 17-08-2022@ 2.40pm.

Venue : *N.M.Kajamian Rowther Auditorium A/c*.

**BBA (SF-WOMEN) Association Office Bearer** 

The Association of Business Administration (women) for the Academic year (2022-23) was Inaugurated on 17<sup>th</sup>August 2022 in our N.M.Kajamian Rowther Auditorium A/C. The inaugural function was invoked with Qirath by MsY.Sanofar Nisha II BBA, with the blessings of the Great Almighty.