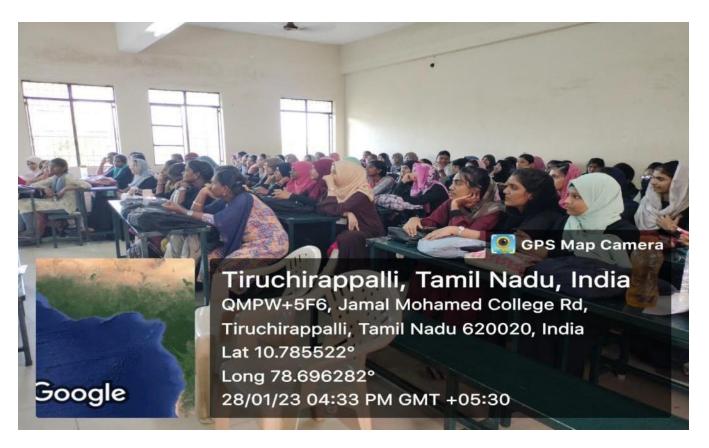

Our Chief Guest Dr.S.Najma delivered her special address on 'Personality as a Life Skill". The Chief Guest highlighted the benefits of personality development and guided the students the ways to achieve this life skill. Her speech was a big motivation to our students.176 students participated in this Association inaugural Function. Arrangements for the programme were made by Dr.M.Radhakrishnan ,Member-in-charge, Assistant professor of BBA with the help of students.