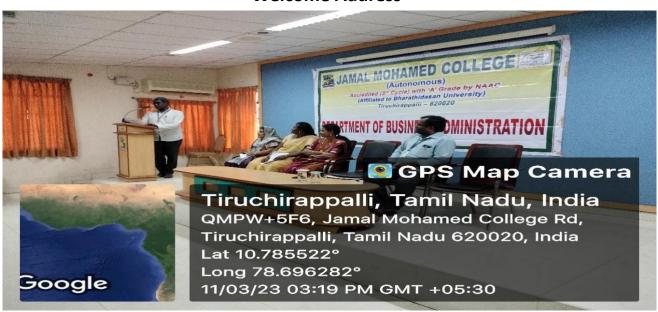

**BBA (SF-WOMEN) Association Office Bearer** 

The Association of Business Administration (women) for the Academic year (2022-23) was Inaugurated on 17<sup>th</sup>August 2022 in our N.M.Kajamian Rowther Auditorium A/C. The inaugural function was invoked with Qirath by MsY.Sanofar Nisha II BBA, with the blessings of the Great Almighty.

Our co-ordinator Dr.M.Marimuthu welcomed the gathering and Dr.B.Deepa, Assistant Professor introduced the Chief Guest Dr.S.Najma, Assistant Professor, Department of Business Administration, Holy Cross College (Autonomous), Trichy.