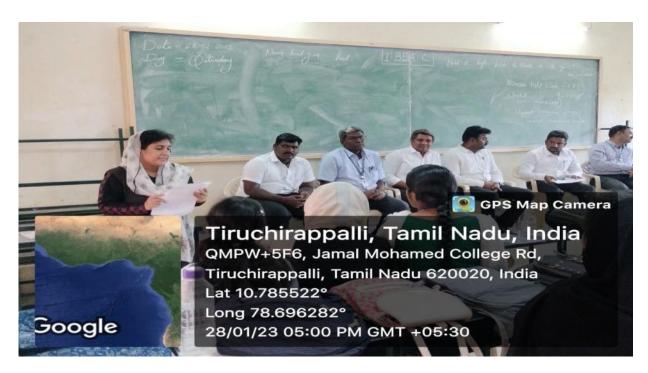

Dr.S.Ismail Mohideen, Principal of our college preside over the function and offered felicitation. The secretary and Correspondent Dr.A.K.Khaja Nazeemudeen, Treasurer Haji M.J.Jamal Mohamed, Assistant Secretary Dr.K.Abdus Samad, Vice Principal Dr.A.Mohamed Ibrahim, Additional Vice Principal Dr.M.Mohamed Sihabudeen, Member and Honorary Director Dr.K.N.Abdul Khader Nihal offered felicitation.

Dr.N.A.Nazrine, Assistant Professor and Vice President of Business Administration Association proposed the vote of thanks.

The Fresher's Day programme started after installation II and III year BBA students welcomed the Ist year students presenting Gifts, the first year students were happily mingled with the senior students ..All staff members graced the function.