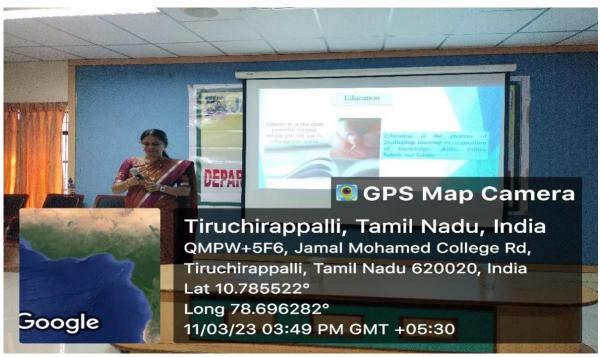

Dr.M.Marimuthu Co-ordinator of Business Administration welcomed the gathering

Dr.B.Deepa introduced the chief Guest

Dr.M.Marimuthu honoured the Chief Guest by draping her in a shawl

Chief Guest Dr. S.Najma delivered the Inaugural address on "Personality as a Life Skill".

Our Chief Guest Dr.S.Najma delivered her special address on 'Personality as a Life Skill". The Chief Guest highlighted the benefits of personality development and guided the students the ways to achieve this life skill. Her speech was a big motivation to our students.176 students participated in this Association inaugural Function. Arrangements for the programme were made by Dr.M.Radhakrishnan ,Member-in-charge, Assistant professor of BBA with the help of students.