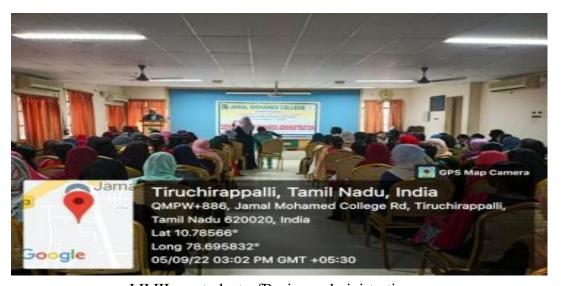

Our Chief Guest Dr.S.Najma delivered her special address on 'Personality as a Life Skill". The Chief Guest highlighted the benefits of personality development and guided the students the ways to achieve this life skill. Her speech was a big motivation to our students.176 students participated in this Association inaugural Function. Arrangements for the programme were made by Dr.M.Radhakrishnan ,Member-in-charge, Assistant professor of BBA with the help of students.