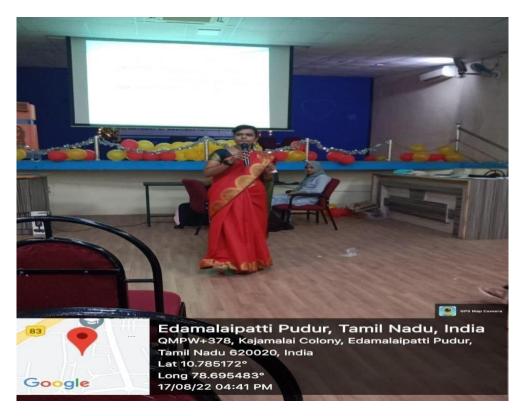

Dr.M.Marimuthu Co-ordinator of Business Administration welcomed the gathering

Dr.B.Deepa introduced the chief Guest

Dr.M.Marimuthu honoured the Chief Guest by draping her in a shawl

Chief Guest Dr. S.Najma delivered the Inaugural address on "Personality as a Life Skill".

Our Chief Guest Dr.S.Najma delivered her special address on 'Personality as a Life Skill". The Chief Guest highlighted the benefits of personality development and guided the students the ways to achieve this life skill. Her speech was a big motivation to our students.176 students participated in this Association inaugural Function. Arrangements for the programme were made by Dr.M.Radhakrishnan ,Member-in-charge, Assistant professor of BBA with the help of students.