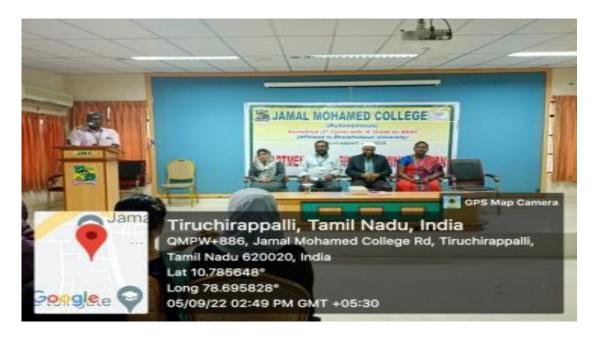

Dr.S.Ismail Mohideen, Principal of our college preside over the function and offered felicitation. The secretary and Correspondent Dr.A.K.Khaja Nazeemudeen, Treasurer Haji M.J.Jamal Mohamed, Assistant Secretary Dr.K.Abdus Samad, Vice Principal Dr.A.Mohamed Ibrahim, Additional Vice Principal Dr.M.Mohamed Sihabudeen, Member and Honorary Director Dr.K.N.Abdul Khader Nihal offered felicitation.

Our co-ordinator Dr.M.Marimuthu welcomed the gathering and Dr.B.Deepa, Assistant Professor introduced the Chief Guest Dr.S.Najma, Assistant Professor, Department of Business Administration, Holy Cross College (Autonomous), Trichy.