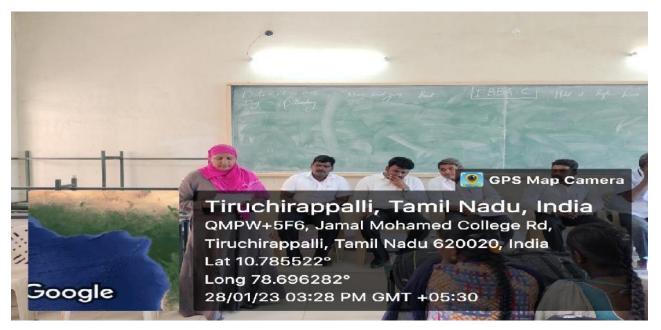

Our co-ordinator Dr.M.Marimuthu welcomed the gathering and Dr.B.Deepa, Assistant Professor introduced the Chief Guest Dr.S.Najma, Assistant Professor, Department of Business Administration, Holy Cross College (Autonomous), Trichy.

Our Chief Guest Dr.S.Najma delivered her special address on 'Personality as a Life Skill". The Chief Guest highlighted the benefits of personality development and guided the students the ways to achieve this life skill. Her speech was a big motivation to our students.176 students participated in this Association inaugural Function. Arrangements for the programme were made by Dr.M.Radhakrishnan ,Member-in-charge, Assistant professor of BBA with the help of students.