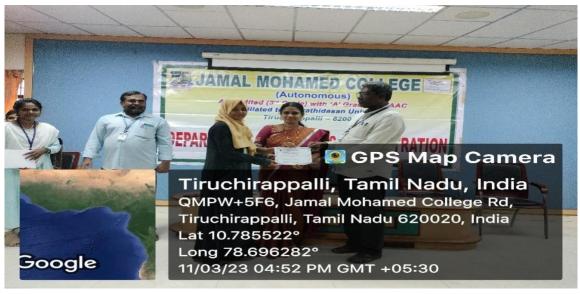

Dr.S.Ismail Mohideen, Principal of our college preside over the function and offered felicitation. The secretary and Correspondent Dr.A.K.Khaja Nazeemudeen, Treasurer Haji M.J.Jamal Mohamed, Assistant Secretary Dr.K.Abdus Samad, Vice Principal Dr.A.Mohamed Ibrahim, Additional Vice Principal Dr.M.Mohamed Sihabudeen, Member and Honorary Director Dr.K.N.Abdul Khader Nihal offered felicitation.

Our co-ordinator Dr.M.Marimuthu welcomed the gathering and Dr.B.Deepa, Assistant Professor introduced the Chief Guest Dr.S.Najma, Assistant Professor, Department of Business Administration, Holy Cross College (Autonomous), Trichy.