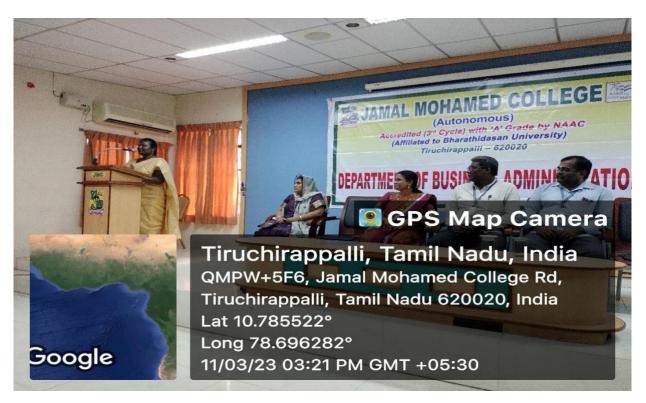

Dr.M.Marimuthu Co-ordinator of Business Administration welcomed the gathering

Dr.B.Deepa introduced the chief Guest

Dr.M.Marimuthu honoured the Chief Guest by draping her in a shawl

Chief Guest Dr. S.Najma delivered the Inaugural address on "Personality as a Life Skill".

Our co-ordinator Dr.M.Marimuthu welcomed the gathering and Dr.B.Deepa, Assistant Professor introduced the Chief Guest Dr.S.Najma, Assistant Professor, Department of Business Administration, Holy Cross College (Autonomous), Trichy.

Our Chief Guest Dr.S.Najma delivered her special address on 'Personality as a Life Skill". The Chief Guest highlighted the benefits of personality development and guided the students the ways to achieve this life skill. Her speech was a big motivation to our students.176 students participated in this Association inaugural Function. Arrangements for the programme were made by Dr.M.Radhakrishnan ,Member-in-charge, Assistant professor of BBA with the help of students.