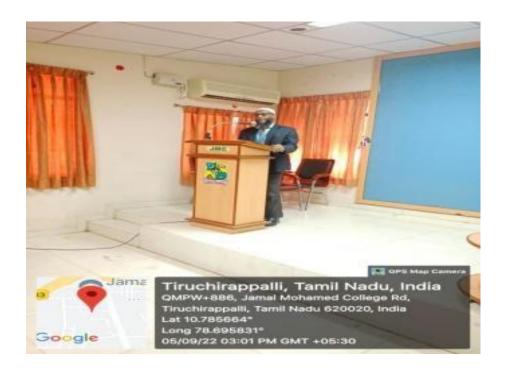

Dr.M.Marimuthu Co-ordinator of Business Administration welcomed the gathering

Dr.B.Deepa introduced the chief Guest

Dr.M.Marimuthu honoured the Chief Guest by draping her in a shawl

Chief Guest Dr. S.Najma delivered the Inaugural address on "Personality as a Life Skill".

Our co-ordinator Dr.M.Marimuthu welcomed the gathering and Dr.B.Deepa, Assistant Professor introduced the Chief Guest Dr.S.Najma, Assistant Professor, Department of Business Administration, Holy Cross College (Autonomous), Trichy.

Our Chief Guest Dr.S.Najma delivered her special address on 'Personality as a Life Skill". The Chief Guest highlighted the benefits of personality development and guided the students the ways to achieve this life skill. Her speech was a big motivation to our students.176 students participated in this Association inaugural Function. Arrangements for the programme were made by Dr.M.Radhakrishnan ,Member-in-charge, Assistant professor of BBA with the help of students.