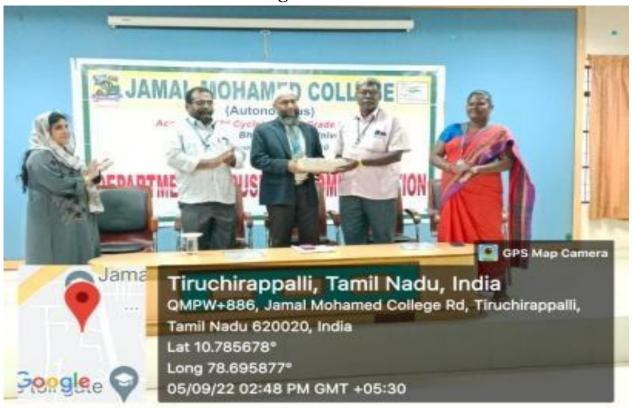

Dr.M.Marimuthu Co-ordinator of Business Administration welcomed the gathering

Dr.B.Deepa introduced the chief Guest

Dr.M.Marimuthu honoured the Chief Guest by draping her in a shawl

Chief Guest Dr. S.Najma delivered the Inaugural address on "Personality as a Life Skill".

Dr.S.Ismail Mohideen, Principal of our college preside over the function and offered felicitation. The secretary and Correspondent Dr.A.K.Khaja Nazeemudeen, Treasurer Haji M.J.Jamal Mohamed, Assistant Secretary Dr.K.Abdus Samad, Vice Principal Dr.A.Mohamed Ibrahim, Additional Vice Principal Dr.M.Mohamed Sihabudeen, Member and Honorary Director Dr.K.N.Abdul Khader Nihal offered felicitation.