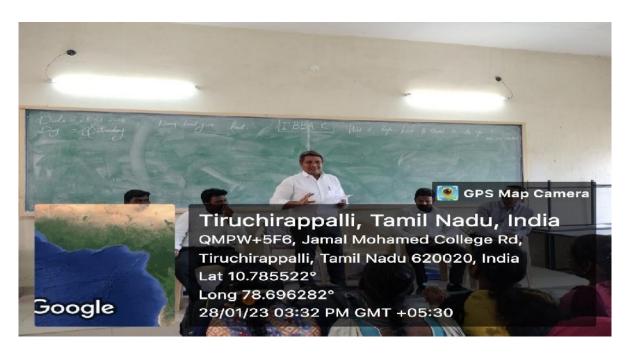

Dr.M.Marimuthu Co-ordinator of Business Administration welcomed the gathering

Dr.B.Deepa introduced the chief Guest

Dr.M.Marimuthu honoured the Chief Guest by draping her in a shawl

Chief Guest Dr. S.Najma delivered the Inaugural address on "Personality as a Life Skill".

Our Chief Guest Dr.S.Najma delivered her special address on 'Personality as a Life Skill". The Chief Guest highlighted the benefits of personality development and guided the students the ways to achieve this life skill. Her speech was a big motivation to our students.176 students participated in this Association inaugural Function. Arrangements for the programme were made by Dr.M.Radhakrishnan ,Member-in-charge, Assistant professor of BBA with the help of students.