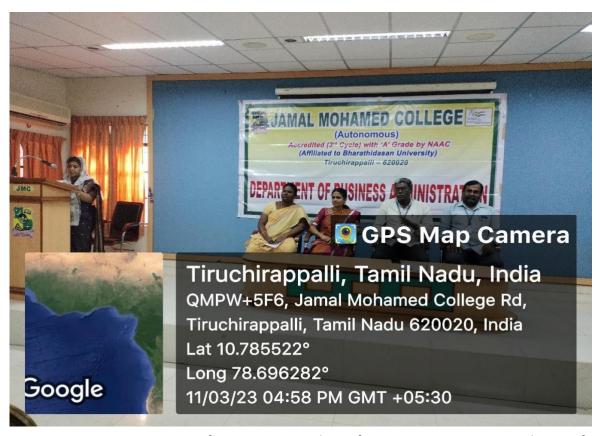

Dr.M.Marimuthu Co-ordinator of Business Administration welcomed the gathering

Dr.B.Deepa introduced the chief Guest

Dr.M.Marimuthu honoured the Chief Guest by draping her in a shawl

Chief Guest Dr. S.Najma delivered the Inaugural address on "Personality as a Life Skill".

Our Chief Guest Dr.S.Najma delivered her special address on 'Personality as a Life Skill". The Chief Guest highlighted the benefits of personality development and guided the students the ways to achieve this life skill. Her speech was a big motivation to our students.176 students participated in this Association inaugural Function. Arrangements for the programme were made by Dr.M.Radhakrishnan ,Member-in-charge, Assistant professor of BBA with the help of students.