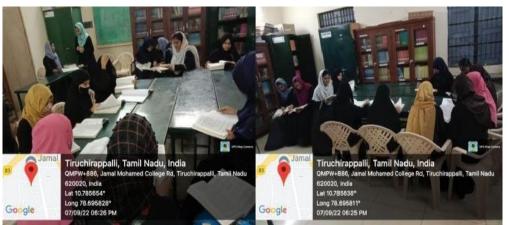

Our Chief Guest Dr.S.Najma delivered her special address on 'Personality as a Life Skill". The Chief Guest highlighted the benefits of personality development and guided the students the ways to achieve this life skill. Her speech was a big motivation to our students.176 students participated in this Association inaugural Function. Arrangements for the programme were made by Dr.M.Radhakrishnan ,Member-in-charge, Assistant professor of BBA with the help of students.

Dr.N.A.Nazrine, Assistant Professor and Vice President of Business Administration Association proposed the vote of thanks.

The Fresher's Day programme started after installation II and III year BBA students welcomed the Ist year students presenting Gifts, the first year students were happily mingled with the senior students ..All staff members graced the function.