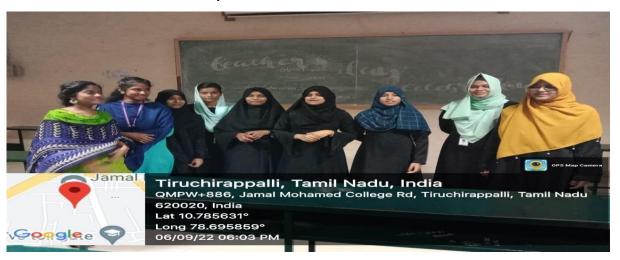

**BBA (SF-WOMEN) Association Office Bearer** 

The Association of Business Administration (women) for the Academic year (2022-23) was Inaugurated on 17<sup>th</sup>August 2022 in our N.M.Kajamian Rowther Auditorium A/C. The inaugural function was invoked with Qirath by MsY.Sanofar Nisha II BBA, with the blessings of the Great Almighty.

Dr.S.Ismail Mohideen, Principal of our college preside over the function and offered felicitation. The secretary and Correspondent Dr.A.K.Khaja Nazeemudeen, Treasurer Haji M.J.Jamal Mohamed, Assistant Secretary Dr.K.Abdus Samad, Vice Principal Dr.A.Mohamed Ibrahim, Additional Vice Principal Dr.M.Mohamed Sihabudeen, Member and Honorary Director Dr.K.N.Abdul Khader Nihal offered felicitation.

Our co-ordinator Dr.M.Marimuthu welcomed the gathering and Dr.B.Deepa, Assistant Professor introduced the Chief Guest Dr.S.Najma, Assistant Professor, Department of Business Administration, Holy Cross College (Autonomous), Trichy.