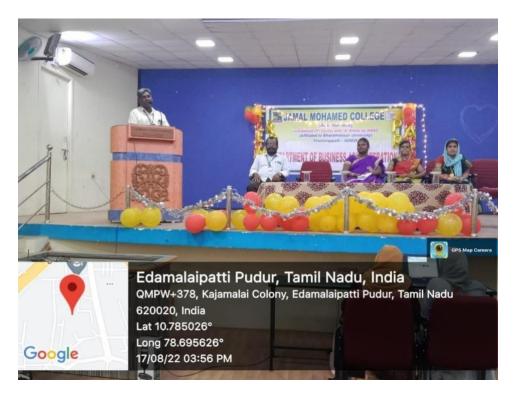

Resource Person: Dr.S.NAJMA, MBA, Ph.D,SET.,

Assistant Professor, Department of Business Administration,

Holy cross College (Autonomous) Tiruchirappalli.

Ms.Y.Sanofar Nisha IIBBA – E delivered the Qirath

Dr.M.Marimuthu Co-ordinator of Business Administration welcomed the gathering

Dr.B.Deepa introduced the chief Guest

Dr.M.Marimuthu honoured the Chief Guest by draping her in a shawl

Chief Guest Dr. S.Najma delivered the Inaugural address on "Personality as a Life Skill".

Our Chief Guest Dr.S.Najma delivered her special address on 'Personality as a Life Skill". The Chief Guest highlighted the benefits of personality development and guided the students the ways to achieve this life skill. Her speech was a big motivation to our students.176 students participated in this Association inaugural Function. Arrangements for the programme were made by Dr.M.Radhakrishnan ,Member-in-charge, Assistant professor of BBA with the help of students.