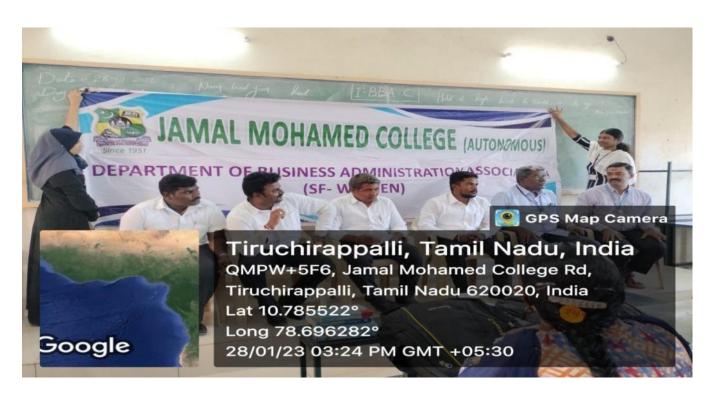

Dr.M.Marimuthu Co-ordinator of Business Administration welcomed the gathering

Dr.B.Deepa introduced the chief Guest

Dr.M.Marimuthu honoured the Chief Guest by draping her in a shawl

Chief Guest Dr. S.Najma delivered the Inaugural address on "Personality as a Life Skill".

Dr.S.Ismail Mohideen, Principal of our college preside over the function and offered felicitation. The secretary and Correspondent Dr.A.K.Khaja Nazeemudeen, Treasurer Haji M.J.Jamal Mohamed, Assistant Secretary Dr.K.Abdus Samad, Vice Principal Dr.A.Mohamed Ibrahim, Additional Vice Principal Dr.M.Mohamed Sihabudeen, Member and Honorary Director Dr.K.N.Abdul Khader Nihal offered felicitation.

Our co-ordinator Dr.M.Marimuthu welcomed the gathering and Dr.B.Deepa, Assistant Professor introduced the Chief Guest Dr.S.Najma, Assistant Professor, Department of Business Administration, Holy Cross College (Autonomous), Trichy.