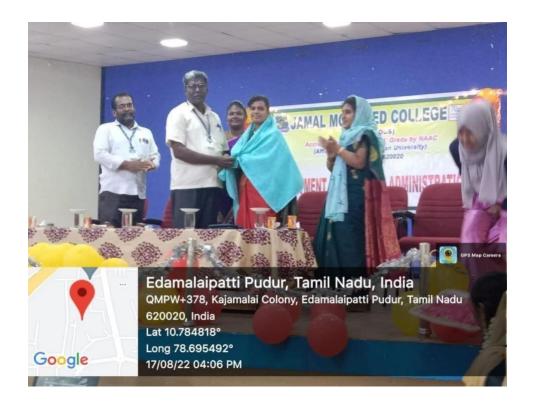

Dr.M.Marimuthu Co-ordinator of Business Administration welcomed the gathering

Dr.B.Deepa introduced the chief Guest

Dr.M.Marimuthu honoured the Chief Guest by draping her in a shawl

Chief Guest Dr. S.Najma delivered the Inaugural address on "Personality as a Life Skill".

Our co-ordinator Dr.M.Marimuthu welcomed the gathering and Dr.B.Deepa, Assistant Professor introduced the Chief Guest Dr.S.Najma, Assistant Professor, Department of Business Administration, Holy Cross College (Autonomous), Trichy.