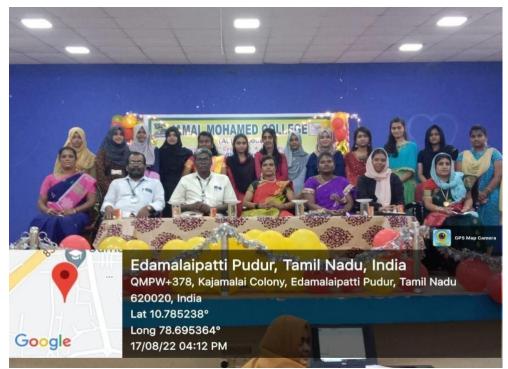

Dr.S.Ismail Mohideen, Principal of our college preside over the function and offered felicitation. The secretary and Correspondent Dr.A.K.Khaja Nazeemudeen, Treasurer Haji M.J.Jamal Mohamed, Assistant Secretary Dr.K.Abdus Samad, Vice Principal Dr.A.Mohamed Ibrahim, Additional Vice Principal Dr.M.Mohamed Sihabudeen, Member and Honorary Director Dr.K.N.Abdul Khader Nihal offered felicitation.

Our co-ordinator Dr.M.Marimuthu welcomed the gathering and Dr.B.Deepa, Assistant Professor introduced the Chief Guest Dr.S.Najma, Assistant Professor, Department of Business Administration, Holy Cross College (Autonomous), Trichy.