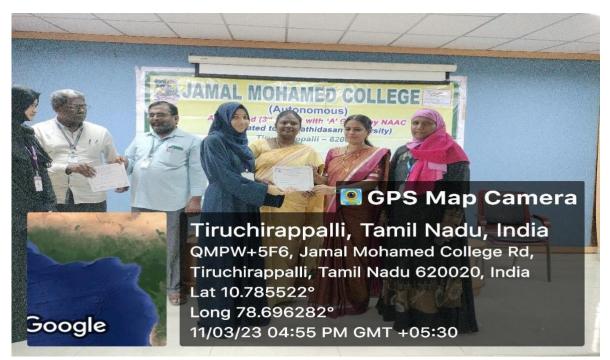

Dr.N.A.Nazrine, Assistant Professor and Vice President of Business Administration Association proposed the vote of thanks.

The Fresher's Day programme started after installation II and III year BBA students welcomed the Ist year students presenting Gifts, the first year students were happily mingled with the senior students ..All staff members graced the function.