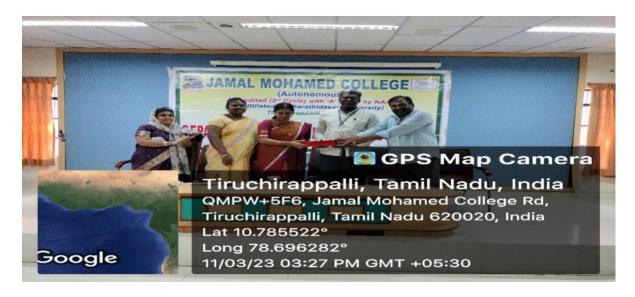

Dr.M.Marimuthu Co-ordinator of Business Administration welcomed the gathering

Dr.B.Deepa introduced the chief Guest

Dr.M.Marimuthu honoured the Chief Guest by draping her in a shawl

Chief Guest Dr. S.Najma delivered the Inaugural address on "Personality as a Life Skill".

Dr.S.Ismail Mohideen, Principal of our college preside over the function and offered felicitation. The secretary and Correspondent Dr.A.K.Khaja Nazeemudeen, Treasurer Haji M.J.Jamal Mohamed, Assistant Secretary Dr.K.Abdus Samad, Vice Principal Dr.A.Mohamed Ibrahim, Additional Vice Principal Dr.M.Mohamed Sihabudeen, Member and Honorary Director Dr.K.N.Abdul Khader Nihal offered felicitation.